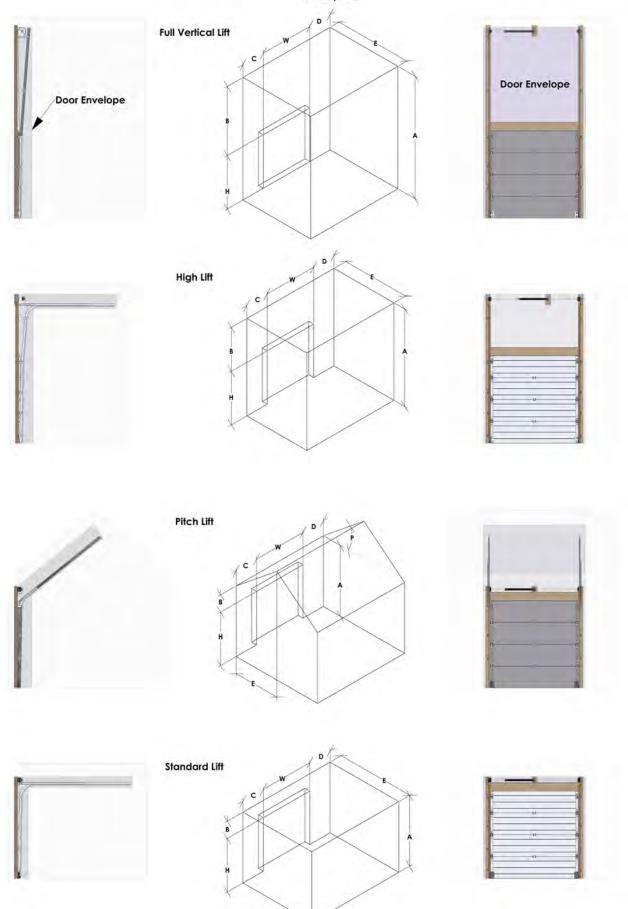

## DOOR QUOTING INFORMATION SHEET

| 1                                                                                                                                   | Job Information                                                                                                                                |                    |               |                       |       |                        |     | -            |                 |                      |
|-------------------------------------------------------------------------------------------------------------------------------------|------------------------------------------------------------------------------------------------------------------------------------------------|--------------------|---------------|-----------------------|-------|------------------------|-----|--------------|-----------------|----------------------|
|                                                                                                                                     |                                                                                                                                                |                    |               |                       |       | Date:                  |     |              |                 |                      |
|                                                                                                                                     |                                                                                                                                                |                    |               |                       | -     |                        |     |              |                 |                      |
|                                                                                                                                     | Retail Customer:                                                                                                                               |                    |               |                       |       | Install Company:       |     |              |                 |                      |
|                                                                                                                                     |                                                                                                                                                |                    |               |                       | -     |                        |     | -            |                 |                      |
|                                                                                                                                     | Contact Name:                                                                                                                                  |                    |               |                       |       | Contact Name:          |     |              |                 |                      |
|                                                                                                                                     | Address:                                                                                                                                       |                    |               |                       |       | Phone Number:          |     |              |                 |                      |
|                                                                                                                                     | Phone Number:                                                                                                                                  |                    |               |                       |       | Email:                 |     |              |                 |                      |
|                                                                                                                                     | Email:                                                                                                                                         |                    |               |                       |       |                        |     |              |                 |                      |
|                                                                                                                                     |                                                                                                                                                |                    |               |                       |       |                        |     |              |                 |                      |
|                                                                                                                                     | Job Site Address:                                                                                                                              |                    |               |                       |       |                        |     |              |                 |                      |
|                                                                                                                                     | Required Date:                                                                                                                                 |                    |               |                       |       |                        |     |              |                 |                      |
|                                                                                                                                     |                                                                                                                                                |                    |               |                       |       |                        |     |              |                 |                      |
|                                                                                                                                     | Quote #:                                                                                                                                       |                    |               |                       |       | Purchase Order #:      |     |              |                 |                      |
|                                                                                                                                     |                                                                                                                                                |                    |               |                       |       |                        |     |              |                 |                      |
|                                                                                                                                     | Sales Order #:                                                                                                                                 |                    |               |                       |       |                        |     |              |                 |                      |
|                                                                                                                                     |                                                                                                                                                |                    |               |                       | _     |                        |     |              |                 |                      |
|                                                                                                                                     |                                                                                                                                                |                    |               |                       |       |                        |     |              |                 |                      |
| 2                                                                                                                                   | Door Specifications                                                                                                                            |                    |               |                       |       |                        |     |              |                 |                      |
|                                                                                                                                     |                                                                                                                                                |                    |               |                       |       |                        |     |              |                 |                      |
|                                                                                                                                     | Width:                                                                                                                                         |                    |               |                       | 7     | Height:                |     |              |                 |                      |
|                                                                                                                                     | Style:                                                                                                                                         |                    |               |                       | -     | Color:                 |     |              |                 |                      |
|                                                                                                                                     |                                                                                                                                                | J                  |               |                       |       |                        |     | ļ            |                 |                      |
|                                                                                                                                     | Windows:                                                                                                                                       | Yes/No             |               |                       |       | Placement of window    | c.  |              |                 |                      |
|                                                                                                                                     | - No. of rows of windows:                                                                                                                      | 163/110            |               |                       | ٦     |                        | 5.  |              |                 |                      |
|                                                                                                                                     |                                                                                                                                                |                    |               |                       | -     |                        | ~   |              |                 |                      |
|                                                                                                                                     | - No. of windows per row:                                                                                                                      |                    |               |                       | -     |                        | TOP |              | Sketch Window   | Placment             |
|                                                                                                                                     | - Frame Color:                                                                                                                                 |                    |               |                       | _     |                        |     |              |                 |                      |
|                                                                                                                                     | Yes/No                                                                                                                                         | Yes/No             |               |                       | _     |                        |     |              | Sketch Window   | Placment             |
|                                                                                                                                     | - Insert Color:                                                                                                                                |                    |               |                       |       |                        |     |              |                 |                      |
|                                                                                                                                     | Glass:                                                                                                                                         |                    |               |                       | -     |                        |     |              | Sketch Window   | Placment             |
|                                                                                                                                     | - Glass panes                                                                                                                                  | Single             | Double        | Triple                | _     |                        |     |              |                 |                      |
|                                                                                                                                     | - Glass Color/Tint:                                                                                                                            |                    |               |                       |       |                        |     |              | Sketch Window   | Placment             |
|                                                                                                                                     | - Mutin Bar Style:                                                                                                                             | Yes/No             |               |                       |       |                        |     |              |                 |                      |
|                                                                                                                                     | - Mutin Bar Colour:                                                                                                                            |                    |               |                       |       |                        | BTM |              | Sketch Window   | Placment             |
|                                                                                                                                     |                                                                                                                                                |                    |               |                       |       |                        | ß   |              |                 |                      |
|                                                                                                                                     |                                                                                                                                                |                    |               |                       |       |                        |     |              |                 |                      |
|                                                                                                                                     |                                                                                                                                                |                    |               |                       |       |                        |     |              |                 |                      |
| 3                                                                                                                                   | Door Space/Door Envelope Dir                                                                                                                   | nensions           |               |                       |       |                        |     |              |                 |                      |
|                                                                                                                                     |                                                                                                                                                |                    |               |                       |       |                        |     |              |                 |                      |
|                                                                                                                                     | Door Space restrictions will dete                                                                                                              | rmine what Lift    | Type(s) you o | can choose, <b>Re</b> | fer t | to the standard drawin | ngs | on the back  | of this form to | choose the lift type |
|                                                                                                                                     | that fits your application needs a                                                                                                             | nd fill in ALL dir | mensions that | apply below.          |       |                        |     |              |                 |                      |
|                                                                                                                                     |                                                                                                                                                |                    |               |                       |       |                        |     |              |                 |                      |
| (A) Floor to Lowest Overhead Obstacle:<br>(B) Top of Door Opening to Lowest Overhead Obstacle:                                      |                                                                                                                                                |                    |               |                       |       |                        |     |              |                 |                      |
|                                                                                                                                     |                                                                                                                                                |                    |               |                       |       |                        |     |              |                 |                      |
|                                                                                                                                     | (C) Left side of Door Opening to C                                                                                                             |                    |               |                       |       |                        | _   |              |                 |                      |
|                                                                                                                                     | (D) Right side of Door Opening to                                                                                                              |                    |               |                       |       |                        |     |              |                 |                      |
|                                                                                                                                     | (E) Door wall to Closest Obstruct                                                                                                              |                    |               |                       |       |                        |     |              |                 |                      |
|                                                                                                                                     | (F) Finished Opening height:                                                                                                                   |                    |               |                       |       |                        |     |              |                 |                      |
|                                                                                                                                     | (W) Finished Opening width:                                                                                                                    |                    |               |                       |       |                        |     |              |                 |                      |
|                                                                                                                                     | (P) Pitch of Ceiling:                                                                                                                          |                    |               |                       |       |                        |     |              |                 |                      |
|                                                                                                                                     |                                                                                                                                                |                    |               |                       | L     |                        |     |              |                 | ]                    |
|                                                                                                                                     | Deep Environe MUCT he free and sleep of environmentary for supervision to the state of                                                         |                    |               |                       |       |                        |     | head door sy | stem Door       |                      |
| Door Envelope <b>MUST be free and clear of any obstructions</b> for proper installation and operation of overhead door system. Door |                                                                                                                                                |                    |               |                       |       |                        |     |              |                 |                      |
|                                                                                                                                     | Envelope is Door Specific and changes based on door weight, and Lift Type. Refer to sample drawings for examples of the required Door Envelope |                    |               |                       |       |                        |     |              |                 |                      |
|                                                                                                                                     |                                                                                                                                                |                    |               |                       |       |                        |     |              |                 |                      |
|                                                                                                                                     | Life Truck Day former de                                                                                                                       |                    | Г             | V                     | 1     |                        |     |              |                 |                      |
|                                                                                                                                     | Lift Type Preferred:                                                                                                                           |                    |               | Х                     |       |                        |     |              |                 |                      |
|                                                                                                                                     | Standard Lift                                                                                                                                  |                    |               |                       |       |                        |     |              |                 |                      |
|                                                                                                                                     | a. Flag Track                                                                                                                                  |                    |               |                       |       |                        |     |              |                 |                      |
|                                                                                                                                     | b. Symmetrical                                                                                                                                 |                    |               |                       |       |                        |     |              |                 |                      |
|                                                                                                                                     | c. Low headroom Quick Close                                                                                                                    |                    |               |                       |       |                        |     |              |                 |                      |
|                                                                                                                                     | d. Low headroom double track                                                                                                                   |                    |               |                       |       |                        |     |              | 1               |                      |
|                                                                                                                                     | High Lift                                                                                                                                      |                    |               |                       |       |                        |     | Amount:      | xx"             |                      |
|                                                                                                                                     | Full Vertical Lift                                                                                                                             |                    |               |                       | _     |                        | -   |              |                 |                      |

Note: For Residential Sites please fill out the Blue information sections. For Commerical Sites please fill out ALL information.

**Pitch Lift** 

\*\*Shop drawings **ONLY** supplied for Commercial Jobs\*\*

Pitch:

| 4 Door Mounting Specifications                               | 8a Door Operation Options - (Commercial)                               |
|--------------------------------------------------------------|------------------------------------------------------------------------|
|                                                              |                                                                        |
| Building Wall Framing Construction: X                        | Commercial/Industrial:                                                 |
| Wood                                                         | Chain Hoist                                                            |
| Steel                                                        | Single Reduction                                                       |
| Concrete                                                     | Double Reduction                                                       |
| Brick                                                        |                                                                        |
| Cinder Block                                                 | Electric Operator                                                      |
|                                                              | Voltage 120 208/240 480 575                                            |
| Building Ceiling Construction: X                             | Phase                                                                  |
| Truss: Wood                                                  | Single Double                                                          |
| Steel                                                        | Rail Mount                                                             |
|                                                              | Wall Mount                                                             |
| Concrete: Precast                                            | Left Right                                                             |
| Pour In Place (Steel Pan)                                    | Trolly Mount                                                           |
| i odi ini nace (Steen an)                                    | Trony Would                                                            |
| Ceiling Finish: None                                         | Side Lock                                                              |
|                                                              |                                                                        |
| Drywall                                                      | Manual                                                                 |
| Metal panels                                                 | Electric                                                               |
|                                                              |                                                                        |
|                                                              |                                                                        |
| 5 Mounting Options - (Commercial)                            | 9 Shop Drawings                                                        |
| If door mounting options are unknown discuss with SteelCraft |                                                                        |
| Sales representative                                         | 1. Shop Drawings will <b>NOT</b> be started until <b>ALL</b> mandatory |
| X                                                            | data is supplied above and SIGNED OFF by both the Install              |
| Angle Mount                                                  | Contractor AND the End Customer                                        |
| Reverse Angle Mount                                          |                                                                        |
|                                                              |                                                                        |
|                                                              | 2. If Door site changes after signed off drawings are                  |
| 6 Torsion Options                                            | submitted a change order form <b>MUST</b> be filled out and            |
| X                                                            | signed along with a new Site Detail Form. Re-work charges              |
| Standard cycles 10000                                        | may apply.                                                             |
| High cycles 25000 50000 100000                               | may apply.                                                             |
|                                                              |                                                                        |
|                                                              | 3. If the site changes after production of door has begun all          |
| 7 Safety Options - (Commerical)                              | additional costs will be tallied and forwaded to purchaser.            |
|                                                              |                                                                        |
| Reverse Safety Edge                                          | Door(s) will not ship until updated PO is received.                    |
| Pnuematic Safety Edge                                        |                                                                        |
| Extra Photo Sensors                                          |                                                                        |
| Extra moto Sensors                                           | X X                                                                    |
|                                                              | Shop Drawing Required Yes No                                           |
| 82 Deer Operation Options (Residential)                      |                                                                        |
| 8a Door Operation Options - (Residential)                    |                                                                        |
| Deside stately V                                             | Drawing Units required SAE Metric                                      |
| Residential: X                                               |                                                                        |
| Electric Operator                                            | c: 0//                                                                 |
| Voltage 120 240                                              | Sign Off                                                               |
| Rail Mount                                                   |                                                                        |
| Belt Chain                                                   | Installer/Contractor Date                                              |
| Wall mount                                                   |                                                                        |
| Left Right                                                   | Print                                                                  |
|                                                              | Signature                                                              |
| Side Lock                                                    |                                                                        |
| Manual                                                       | End Customer                                                           |
| Electric                                                     |                                                                        |
|                                                              | Print                                                                  |
|                                                              | Signature                                                              |
| Notes:                                                       |                                                                        |
|                                                              |                                                                        |
|                                                              |                                                                        |
|                                                              |                                                                        |
|                                                              |                                                                        |
|                                                              |                                                                        |
|                                                              |                                                                        |

Door Space

~