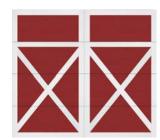

# **DESIGN OPTIONS**

Steel-Craft has four standard Artisan designs; Artisan Design 1 (ART1), Artisan Design 2 (ART2), Artisan Design 3 (ART3), and Artisan Design 4 (ART4). Designs may vary or differ depending on the size of door. Our team will work with you to create the best design for your garage door size.

Artisan Design 3 (ART3)

Stockbridge

Artisan Design 4 (ART4)