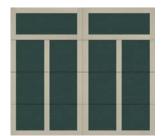

# **DESIGN OPTIONS**

Steel-Craft has four standard Artisan designs; Artisan Design 1 (ART1), Artisan Design 2 (ART2), Artisan Design 3 (ART3), and Artisan Design 4 (ART4). Designs may vary or differ depending on the size of door. Our team will work with you to create the best design for your garage door size.

### 24" PANEL DESIGN

Please note that for door heights of 8' and 10', 24" panels are used. In these 24" panels, the Design Trim is positioned at the bottom of the top section.

Artisan Design 1 (ART1)

Artisan Design 2 (ART2)