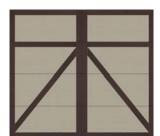

# **DESIGN OPTIONS**

Steel-Craft has four standard Artisan designs; Artisan Design 1 (ART1), Artisan Design 2 (ART2), Artisan Design 3 (ART3), and Artisan Design 4 (ART4). Designs may vary or differ depending on the size of door. Our team will work with you to create the best design for your garage door size.

### 24" PANEL DESIGN

Please note that for door heights of 8' and 10', 24" panels are used. In these 24" panels, the Design Trim is positioned at the bottom of the top section.

Artisan Design 1 (ART1)

Artisan Design 2 (ART2)