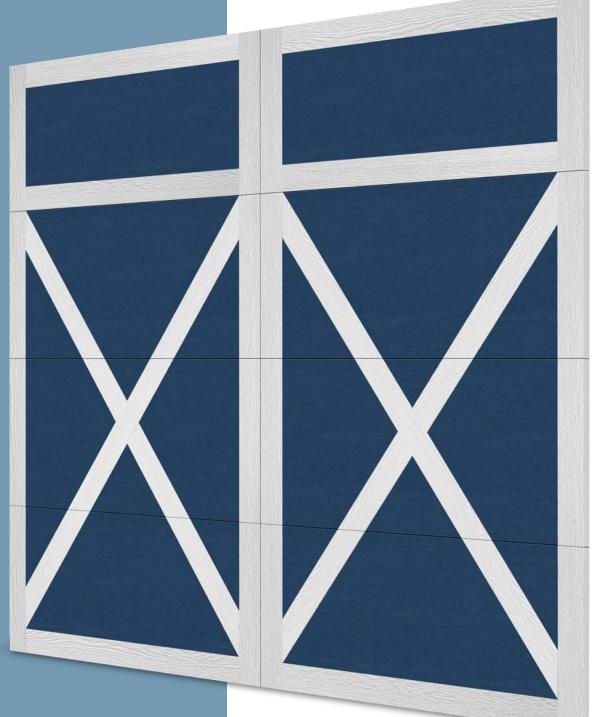

# **DESIGN OPTIONS**

Steel-Craft has four standard Artisan designs; Artisan Design 1 (ART1), Artisan Design 2 (ART2), Artisan Design 3 (ART3), and Artisan Design 4 (ART4). Designs may vary or differ depending on the size of door. Our team will work with you to create the best design for your garage door size.

### 24" PANEL DESIGN

Please note that for door heights of 8' and 10', 24" panels are used. In these 24" panels, the Design Trim is positioned at the bottom of the top section.

Artisan Design 1 (ART1)

Artisan Design 2 (ART2)