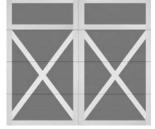

n designs; Artisan Design 1 (ART1), Artisan Design 2 (ART2), Artisan Design 3 (ART3), and Artisan Design 4 (ART4). Designs may vary or differ depending on the size of door. Our team will work with you to create the best design for your garage door size.

### 21" PANEL DESIGN

Please note that for a door height of 7', 21" panels are used, and for a 9' door, 21.6" panels are used. In both our 21" and 21.6" panels, the Design Trim is positioned at the top of the second section from the top. (see steel-craft.ca for examples)

### 24" PANEL DESIGN

Please note that for door heights of 8' and 10', 24" panels are used. In these 24" panels, the Design Trim is positioned at the bottom of the top section.



Artisan Design 1 (ART1)



Artisan Design 2 (ART2)



Artisan Design 3 (ART3)

Stockbridge



Artisan Design 4 (ART4)

# WINDOW OPTIONS

**Dark Tint** 

# PLAIN LITE INLAID MUNTIN BARS Available 5/8" ThermoPane. 26"x 14" - only available in door widths 12' & 14'. Two 26"x14" windows will on each side of the design. Regal Stanton ELITE GLASS Bronze Tint Regal Wide Stanton Wide Provincial Wide



Wynbridge

# **COLOUR OPTIONS**

For inquiries on custom paint options, please visit steel-craft.ca more information or contact a Steel-Craft dealer.



**ONE COLOUR OPTION** 

Design Trim matches the door face.



TWO COLOUR OPTION

Design Trim contrasts door face.

### **CUSTOM COLOUR INSPIRATION**



Artisan Design 1 (ART1)



Artisan Design 2 (ART2)



Artisan Design 3 (ART3)



Artisan Design 3 (ART3)

### ABOUT STEEL-CRAFT CUSTOM COLOUR FOR INSULATED DOORS

Your insulated door may be