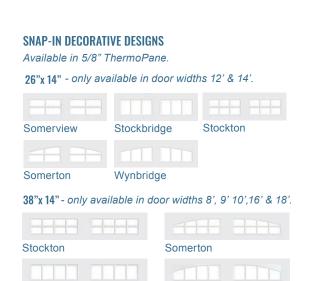

# PLAIN LITE INLAID MUNTIN BARS Available 5/8" ThermoPane. 26"x 14" - only available in door widths 12' & 14'. Two 26"x14" windows will on each side of the design. Regal Stanton ELITE GLASS Bronze Tint Regal Wide Stanton Wide Provincial Wide