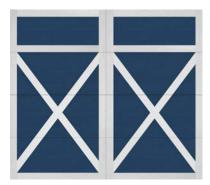

# **DESIGN OPTIONS**

Steel-Craft has four standard Artisan designs; Artisan Design 1 (ART1), Artisan Design 2 (ART2), Artisan Design 3 (ART3), and Artisan Design 4 (ART4). Designs may vary or differ depending on the size of door. Our team will work with you to create the best design for your garage door size.

### 24" PANEL DESIGN

Please note that for door heights of 8' and 10', 24" panels are used. In these 24" panels, the Design Trim is positioned at the bottom of the top section.

Artisan Design 1 (ART1)

Artisan Design 2 (ART2)