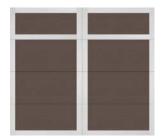

# **DESIGN OPTIONS**

Steel-Craft has four standard Artisan designs; Artisan Design 1 (ART1), Artisan Design 2 (ART2), Artisan Design 3 (ART3), and Artisan Design 4 (ART4). Designs may vary or differ depending on the size of door. Our team will work with you to create the best design for your garage door size.

### 24" PANEL DESIGN

Please note that for door heights of 8' and 10', 24" panels are used. In these 24" panels, the Design Trim is positioned at the bottom of the top section.

Artisan Design 1 (ART1)

Artisan Design 2 (ART2)