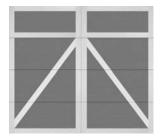

### 24" PANEL DESIGN

Please note that for door heights of 8' and 10', 24" panels are used. In these 24" panels, the Design Trim is positioned at the bottom of the top section.

Artisan Design 1 (ART1)

Artisan Design 2 (ART2)