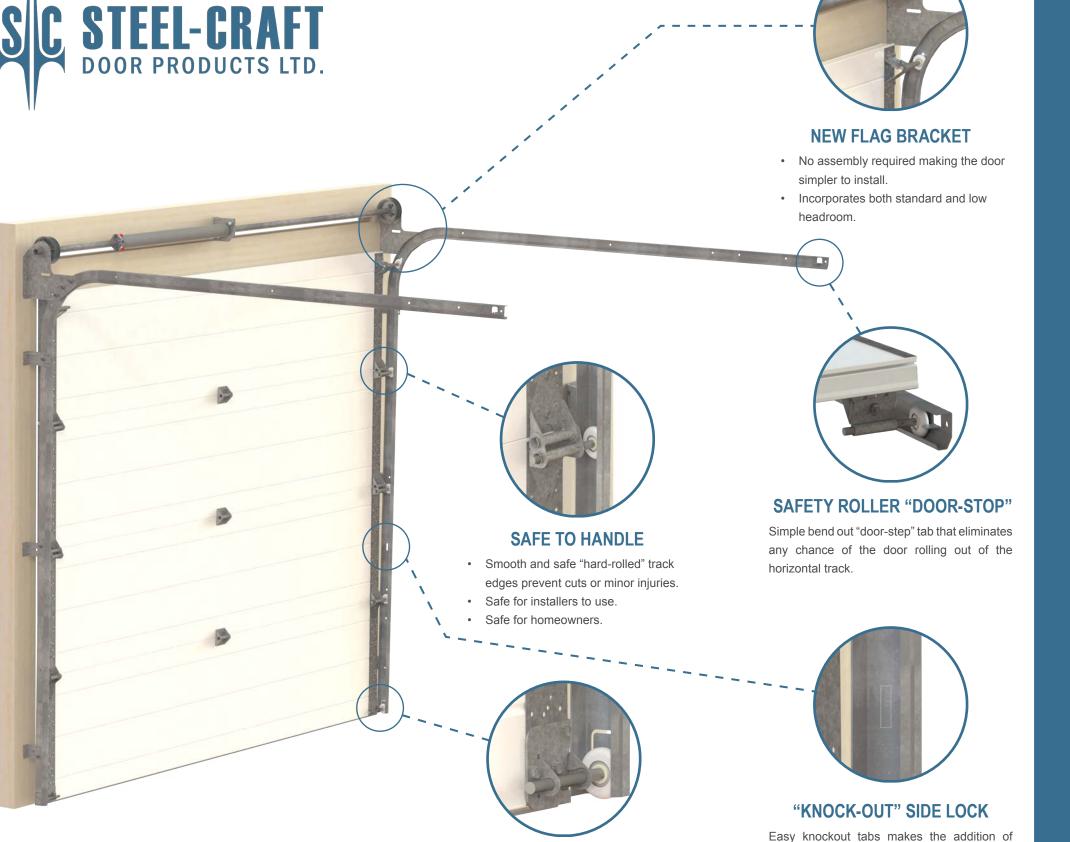

## **NEW BOTTOM ROLLER BRACKET**

Moves the roller closer to the bottom of the door alleviating any section contact with the weatherstrip as it travels through the curve.

Side Lock for manual door operation instant.

## **OTHER FEATURES AND BENEFITS**

- Bull-nosed track edges for safer handling and install. • Pre-punched notches, tabs, and holes for hardware saves valuable time.
- Flag bracket requires no assembly for easy
  - installation, and is suitable for both standard and low headroom.